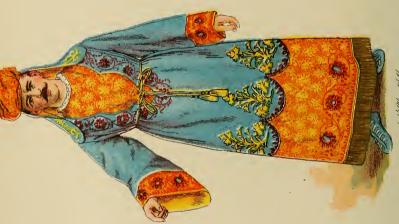

# OFFICERS' ROBES-Plate No. 4.

| FIG. 61. | 330 Robe, wool faced cashmere, full lined, silk embroidery on satin.\$10 70 1131 Headdress, same material 2 15 1238 Sandals\$14 60    | 331 Robe, fine wool faced cashmere, full lined, silk embroidery on satin                                                     | 332 Robe, all-wool merino, full lined, silk embroidery on satin\$12 65 1132 Headdress, same material 2 25 1338 Sandals 175                    | 333 Kobe, fine all-wool merino, silk<br>embroidery on satin\$14 20<br>1132 Headdress, same material 2 25<br>1338 Sandals 1 75   | 334 Robe, silk finished velvet, full lined, silk embroidery on satin\$15 75 1133 Headdress, same material 2 60 1338 Sandals 1 75 \$20 10 | 335 Robe, fine silk finished velvet, full lined, silk embroidery on satin                                                          | 336 Robe, satin or cloth, full lined, silk embroidery on satin\$20 00 1133 Headdress, same material 2 60 11338 Sandals       | 337 Robe, silk plush, full lined, silk embroidery on satin                                                              |
|----------|---------------------------------------------------------------------------------------------------------------------------------------|------------------------------------------------------------------------------------------------------------------------------|-----------------------------------------------------------------------------------------------------------------------------------------------|---------------------------------------------------------------------------------------------------------------------------------|------------------------------------------------------------------------------------------------------------------------------------------|------------------------------------------------------------------------------------------------------------------------------------|------------------------------------------------------------------------------------------------------------------------------|-------------------------------------------------------------------------------------------------------------------------|
| FIG. 60. | 320 Robe, wool faced cashmere, full lined, applique trimming\$15 50 1116 Headdress, same material 2 60 1340 Sandals 2 00              | 321 Robe, fine wool faced cashmere, full lined, applique trimming\$16 30 1146 Headdress, same material 2 60 1340 Sandals     | 322 Robe, all-wool merino, full lined, applique trimming                                                                                      | 323 Robe, fine all-wool merino, full lined, trimmed with applique\$18 90 1147 Headdress, same material 2 80 1340 Sandals        | 324 Robe, silk finished velvet, full lined, trimmed with applique\$23 60 1148 Headdress, same material 3 20 1340 Sandals                 | 325 Robe, fine silk finished velvet, full lined, trimmed with applique\$38 00 1148 Headdress, same material 3 20 1340 Sandals 2 00 | 326 Robe, satin or cloth. full lined,<br>trimmed with applique\$28 00<br>1148 Headdress, same material 3 20<br>1340 Sandals  | 327 Robe, silk plush, full lined, trimmed with applique                                                                 |
| F1G. 59. | 310 Robe, wool faced cashmere, full lined, trimmed with lace and tassels   1140 Headdress, same material   2 20   1340 Sandals   2 00 | 311 Robe, fine wool faced cashmere, trimmed with lace and tassels\$18 50 1140 Headdress, same material 2 20 1340 Sandals 200 | 312 Robe, all-wool merino, full lined, trimmed with lace and tassels\$19 50 1141 Headdress, same material 2 30 1340 Sandals 2 00 1340 Sandals | 313 Robe, fine all-wool merino, trim-<br>med with lace and tassels\$20 00<br>1141 Headdress, same material 2 30<br>1340 Sandals | 314 Robe, silk finished velvet, full lined, trimmed with lace and tassels                                                                | 315 Robe, fine silk finished velvet.  full lined, trimmed with lace and tassels                                                    | 316 Robe, satin or cloth, full lined, trimmed with lace and tassels, \$29.75 1142 Headdress, same material 2.75 1349 Sandals | 317 Robe, silk plush, full lined, trimmed with lace and tassels\$22 00 1142½ Headdress, same material \$30 1340 Sandals |